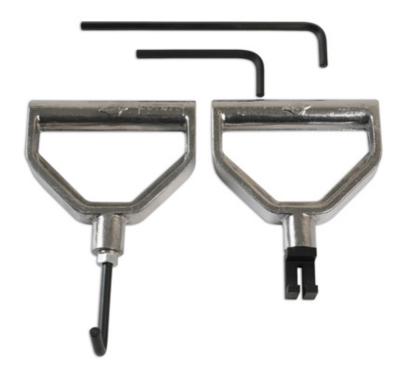

## **Miracle System Hand Puller**

Body panel puller for use with the Power-TEC Miracle System. Supplied with 2 pulling shafts, the shaft is threaded through Miracle style bits before being attatched to the puller and used to keep tension in the repaired panel whilst any stretches or ripples are then tapped out with a hammer.

## **Additional Information**

- Body panel puller to be used as part of a Miracle System repair.
- Useful whilst finishing a repair. Allows for the panel to be tensioned by hand, whilst stretches & ripples are tapped out with a hammer.

LASER Kamasa Gunson Connect

- Supplied with 2 x pulling shafts.
- For use with Miracle style bits, please see Part No. 91687 (straight), 92139 (twisted).
- · Part of the Miracle System Platinum Kit, Part No. 92168.