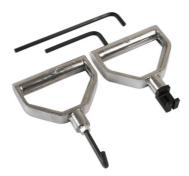

## **Miracle System Hand Puller**

Body panel puller for use with the Power-TEC Miracle System. Supplied with 2 pulling shafts, the shaft is threaded through Miracle style bits before being attatched to the puller and used to keep tension in the repaired panel whilst any stretches or ripples are then tapped out with a hammer.

## **Additional Information**

- Body panel puller to be used as part of a Miracle System repair.
- Useful whilst finishing a repair. Allows for the panel to be tensioned by hand, whilst stretches & ripples are tapped out with a hammer.

LASER Kamasa Gunson Connect

- Supplied with 2 x pulling shafts.
- For use with Miracle style bits, please see Part No. 91687 (straight), 92139 (twisted).
- · Part of the Miracle System Platinum Kit, Part No. 92168.